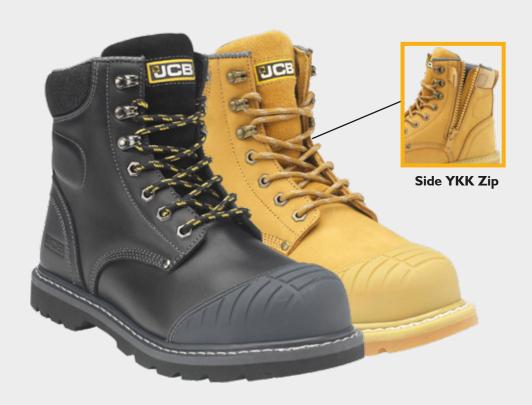

## **BLACK BOOT**

FULL SIZES 6-13

Black full grain boot with side YKK zip **Breathable mesh lining** Padded tongue and collar Four gun metal eyelets and three gun metal loops fasten Flexi insole Antistatic Steel toecap and midsole Two tone black/grey rubber outsole Heavy duty scuff cap for added durability

Heat resistant outsole **Dual density rubber sole** SRC slip resistant

5CX+/B

## **HONEY BOOT**

FULL SIZES 6-13

Honey cow nubuck boot with side YKK zip **Breathable mesh lining** Padded tongue and collar Four antique metal eyelets and three antique metal loops fasten Flexi insole Antistatic Steel toecap and midsole Two tone tan/brown rubber outsole Heavy duty scuff cap for added durability

5CX+/H

Heat resistant outsole

**Dual density rubber sole** 

SRC slip resistant